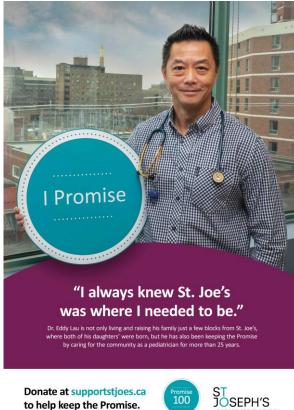

# ST. JOE'S KEPT ITS PROMISE TO CARE FOR OUR TODDLER.

Now it's our turn to help build a new Emergency Department.

One frantic morning in 2018, MJ and Dan thought they might lose their normally happy, healthy 18-month old son Sam. St. Joe's Emergency was minutes away where he fought for his life from rare blood poisoning. Today Sam is back to his happy self. Join us and donate at supportstjoes.ca