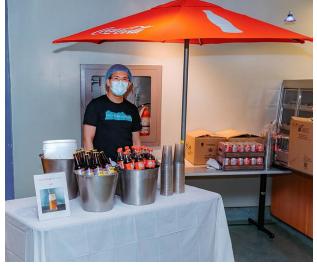

# St. Joe's 100<sup>th</sup> Birthday Party

ST. JOSEPH'S

Y HEALTH TORONTO

Our 100<sup>th</sup> Anniversary celebrations culminated in a birthday party for St. Joe's on October 19, 2021. Staff, physicians, and volunteers were invited to attend a fall fair with stations set-up around the campus (unfortunately due to COVID-19 we were unable to invite our wider community to these celebrations):

- The pumpkin station was the place to go to judge the pumpkin decorating contest and pick-up a pie pumpkin gifted by Patient and Family Partners John DiLallo and Rosa Militano. Congratulations to the winner of this contest the ICU/CCU and the running up teams: Family Birthing Centre and 6G Medicine.
- The history station shared a St. Joseph's decade by decade timeline and offered the chance for folks to speak with a Sister of St. Joseph and or a Nursing School Alumna.
- The music station filled the air with beautiful melodies performed by Midori Marsh.
- The games station helped people to think about wellness while having lots of fun.
- The selfie station was a great chance to capture your own memories of St. Joseph's 100th Birthday Party.
- The welcome & goodbye stations sent staff back inside with a 100 Year Cookie and hot chocolate.
- The 100th Anniversary Tree station offered a moment to rest in gratitude.
- The land acknowledgment exhibit and conversations with James Bird (Indigenous knowledge keeper of the Nehiyawak Nation and Dene Nation and co-creator of the <u>Canada By Treaty</u> Exhibit) station invited us into reflecting on truth and further committing to meaningful reconciliation.

Participants were guided through the station by a scavenger hunt and all who participated in this hunt had the opportunity to win a 100 year strong sweatshirt.