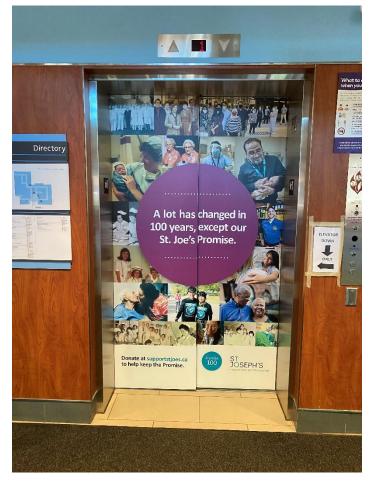

A lot has changed in 100 years, except our St. Joe's Promise.

CELEBRATING UNITY HEALTH TORONTO KEEPING OUR PROMISE

Promise 100 Throughout the Foundation's Year

"Our teams at St. Joe's are working tirelessly to care for this community."

President and CEO of Unity Health Toronto Dr. Tim Rutledge says a lot has changed in 100 years at St. Joe's, except our Promise to meet the health needs of this community, "It's inspiring to see the dedication of our teams and the support from our neighbours

Donate at supportstjoes.ca to help keep the Promise.

Promise 100 Throughout the Foundation's Year

U neighb

hburhood guide

/our nei

App Store

JUr

ABER 2021