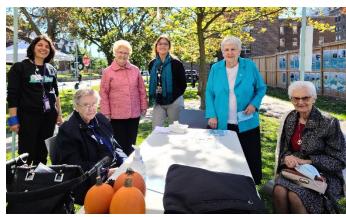

# Archives Display

In the spring, the St. Joseph's Health Centre archives and St. Joseph's School of Nursing Alumnae Association shared physical display cases full of historical artifacts (pictured above).