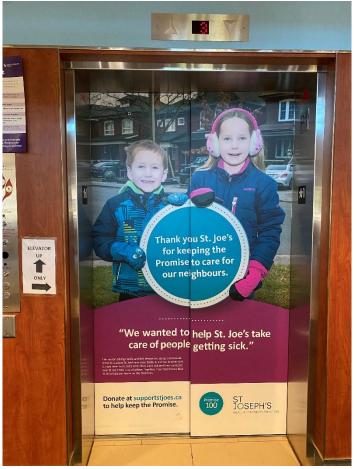

# ST. JOE'S KEPT ITS PROMISE TO CARE FOR OUR TODDLER.

Now it's our turn to help build a new Emergency Department.

One frantic morning in 2018, MJ and Dan thought they might lose their normally happy, healthy 18-month old son Sam. St. Joe's Emergency was minutes away where he fought for his life from rare blood poisoning. Today Sam is back to his happy self. Join us and donate at supportstjoes.ca