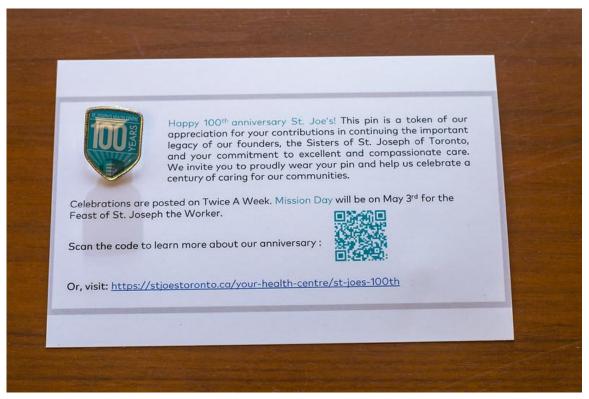

In celebration of the Feast of St. Joseph on March 19th, 100th Anniversary Pins were distributed to all staff via our managers.