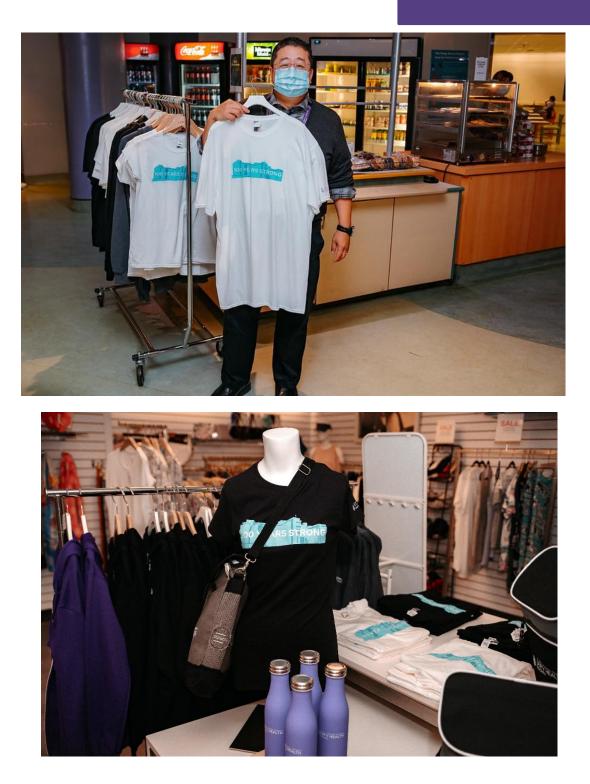

# 100th Anniversary Swag

100 Year Strong t-shirts and sweatshirts have been a popular item for purchase in our gift shop.