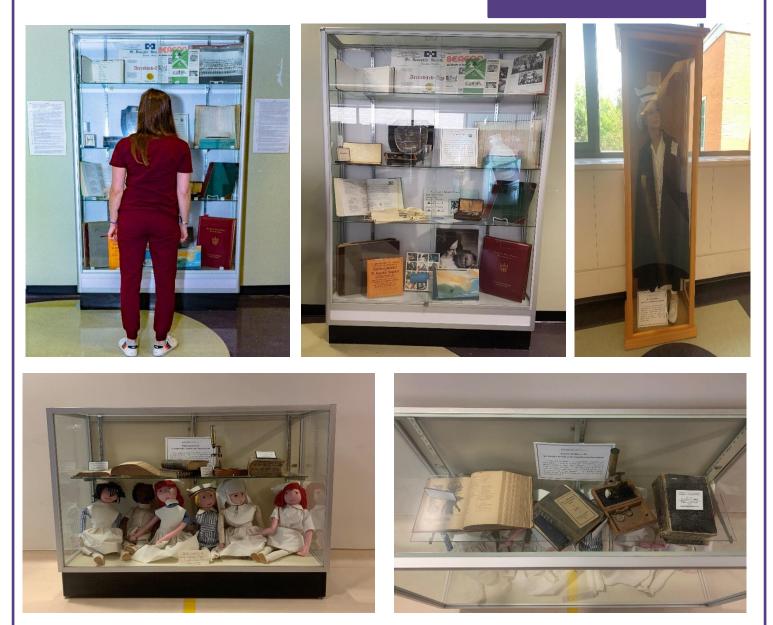

# Archives Display

In the spring, the St. Joseph's Health Centre archives and St. Joseph's School of Nursing Alumnae Association shared physical display cases full of historical artifacts (pictured above).