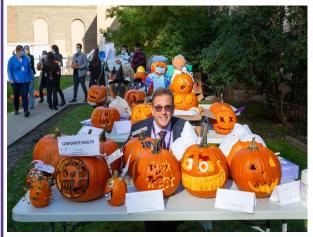

# St. Joe's 100<sup>th</sup> Birthday Party

ST. JOSEPH'S

Y HEALTH TORONTO

Our 100<sup>th</sup> Anniversary celebrations culminated in a birthday party for St. Joe's on October 19, 2021. Staff, physicians, and volunteers were invited to attend a fall fair with stations set-up around the campus (unfortunately due to COVID-19 we were unable to invite our wider community to these celebrations):

- The pumpkin station was the place to go to judge the pumpkin decorating contest and pick-up a pie pumpkin gifted by Patient and Family Partners John DiLallo and Rosa Militano. Congratulations to the winner of this contest the ICU/CCU and the running up teams: Family Birthing Centre and 6G Medicine.
- The history station shared a St. Joseph's decade by decade timeline and offered the chance for folks to speak with a Sister of St. Joseph and or a Nursing School Alumna.
- The music station filled the air with beautiful melodies performed by Midori Marsh.
- The games station helped people to think about wellness while having lots of fun.
- The selfie station was a great chance to capture your own memories of St. Joseph's 100th Birthday Party.
- The welcome & goodbye stations sent staff back inside with a 100 Year Cookie and hot chocolate.
- The 100th Anniversary Tree station offered a moment to rest in gratitude.
- The land acknowledgment exhibit and conversations with James Bird (Indigenous knowledge keeper of the Nehiyawak Nation and Dene Nation and co-creator of the <u>Canada By Treaty</u> Exhibit) station invited us into reflecting on truth and further committing to meaningful reconciliation.