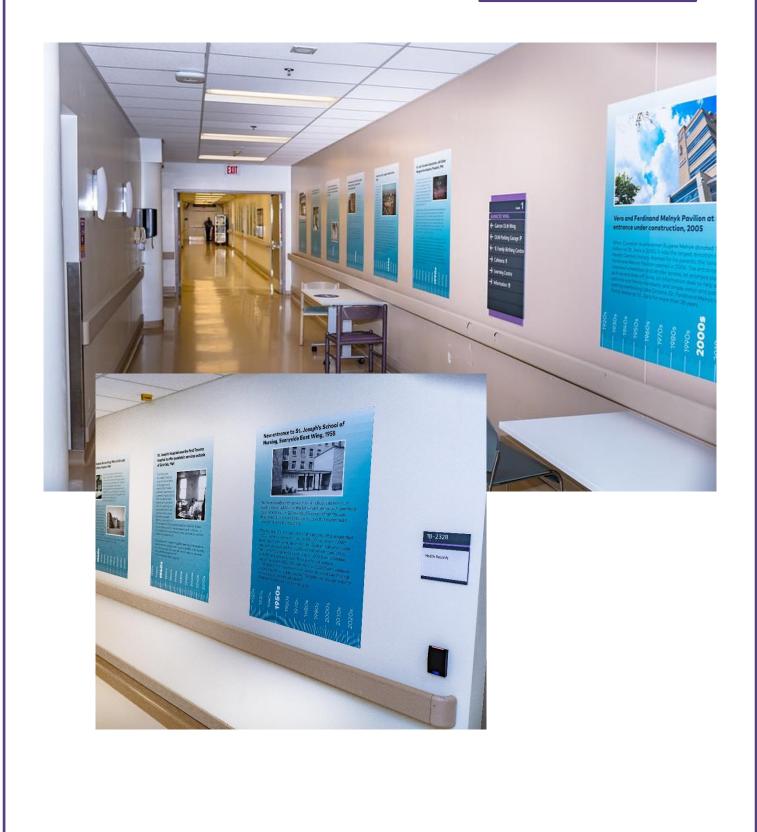

A photo timeline featuring decade-by-decade building development and human interest stories lines the hallway linking the cafeteria with the Our Lady of Mercy wing (pictured on next page). This timeline and our other virtual archival exhibits also contain contributions from the Archives of the Sisters of St. Joseph of Toronto.

This timeline can also be viewed on our website at: <a href="https://unityhealth.to/docs/2021/100th-Timeline.pdf">https://unityhealth.to/docs/2021/100th-Timeline.pdf</a>