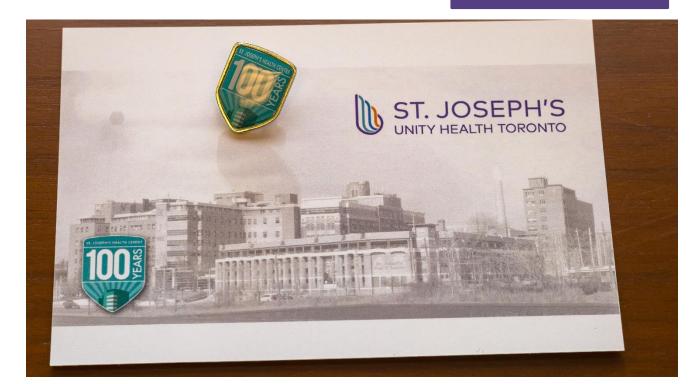

In celebration of the Feast of St. Joseph on March 19th, 100th Anniversary Pins were distributed to all staff via our managers.