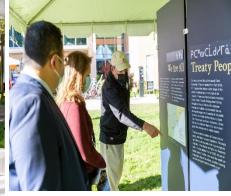

- The pumpkin station was the place to go to judge the pumpkin decorating contest and pick-up a pie pumpkin gifted by Patient and Family Partners John DiLallo and Rosa Militano. Congratulations to the winner of this contest the ICU/CCU and the running up teams: Family Birthing Centre and 6G Medicine.
- The history station shared a St. Joseph's decade by decade timeline and offered the chance for folks to speak with a Sister of St. Joseph and or a Nursing School Alumna.
- The music station filled the air with beautiful melodies performed by Midori Marsh.
- The games station helped people to think about wellness while having lots of fun.
- The selfie station was a great chance to capture your own memories of St. Joseph's 100th Birthday Party.
- The welcome & goodbye stations sent staff back inside with a 100 Year Cookie and hot chocolate.
- The 100th Anniversary Tree station offered a moment to rest in gratitude.
- The land acknowledgment exhibit and conversations with James Bird (Indigenous knowledge keeper of the Nehiyawak Nation and Dene Nation and co-creator of the <u>Canada By Treaty</u> Exhibit) station invited us into reflecting on truth and further committing to meaningful reconciliation.