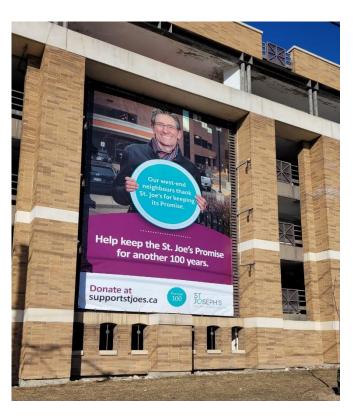

# ST. JOE'S KEPT ITS PROMISE TO CARE FOR OUR TODDLER.

Now it's our turn to help build a new Emergency Department.

One frantic morning in 2018, MJ and Dan thought they might lose their normally happy, healthy 18-month old son Sam. St. Joe's Emergency was minutes away where he fought for his life from rare blood poisoning. Today Sam is back to his happy self. Join us and donate at supportstjoes.ca

## Donate and learn more at stjoespromise.ca

Celebrating 100 years of keeping the Promise to meet the healthcare needs of Toronto's west end

FESTIVAL OF LIGHTS

STOP BY TO SEE OUR LIGHTS STARTING NOVEMBER 21<sup>ST</sup>